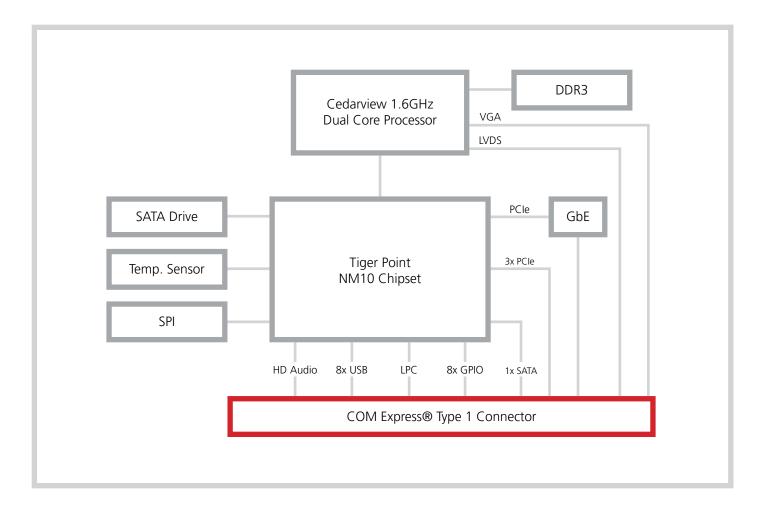

## **Block Diagram**

Orion Technologies, LLC Office: (407) 845-1700 Fax: (407) 203-7659

Email: sales@oriontechnologies.com

12605 Challenger Parkway Suite 130 Orlando, FL 32826

103-7640-001H