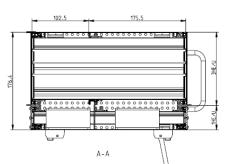

Order number: LMH0000860 VI/O 5V LMH0000870 VI/O 3.3V

Dimensions B: 235.7 mm H: 176.4 mm D: 278.0 mm