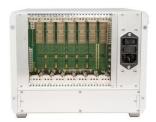

## Key features:

- 4U (1+3) 42 HP CompactPCI Chassis Desktop with rear I/O
- Card rack acc. to IEEE 1101.1, 1101.10/11 and IEC 60297-3-101, -102, -103
- CompactPCI Backplane, 3U, 7 Slot, System slot right, 32Bit/ 33 MHz, VIO = 5V, with rear I/O,
- CompactPCI power supply unit 300 W with, wide range input 90 264 VAC, Output (3.3 V / 25 A, 5 V / 25 A, 12 V / 7 A, -12 V / 2 A), efficiency: typ. 85% at 230VAC, with P47 connector, incl. 3U / 8HP front panel
- Cooled by 2x +12V DC fans 80mm, air flow from bottom to top
- Power entry module with switch, fuse and filter on the rear side
- Completely assembled and wired
- Other configurations on request