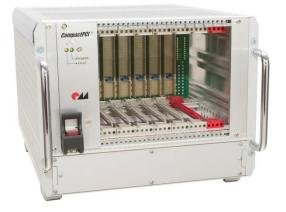

## Key features:

- 4U (1+3) 42 HP CompactPCI Chassis Desktop with rear I/O
- Card rack acc. to IEEE 1101.1, 1101.10/11 and IEC 60297-3-101, -102, -103
- CompactPCI Backplane, 3U, 7 Slot, System slot right, 32Bit/ 33 MHz, VIO = 5V, with rear I/O,
- CompactPCI power supply unit 300 W with, wide range input 90 264 VAC, Output (3.3 V / 25 A, 5 V / 25 A, 12 V / 7 A, -12 V / 2 A), efficiency: typ. 85% at 230VAC, with P47 connector, incl. 3U / 8HP front panel
- Cooled by 2x +12V DC fans 80mm, air flow from bottom to top
- Power entry module with switch, fuse and filter on the rear side
- Completely assembled and wired
- Other configurations on request