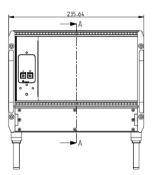

Order number: LMH0000860 VI/O 5V LMH0000870 VI/O 3.3V

Dimensions B: 235.7 mm H: 176.4 mm D: 278.0 mm