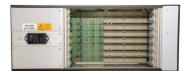

## Key features:

- 4U 84 HP CompactPCI Chassis with fan tray
- Card rack acc. to IEEE 1101.1, 1101.10/11 and IEC 60297-3-101, -102, -103
- CompactPCI Backplane, 6+3 U, 8 slots, system slot left 64 bit/ 33 MHz, VIO = 5V, with rear I/O, with P47 power supply connector
- 2x CompactPCI power supply unit 300 W, with wide range input 90 – 264 VAC, (3.3 V / 40 A, 5 V / 40 A, 12 V / 5 A, –12 V / 2 A) with PFC, with P47 connector, incl. 8 HP / 3 U front panel
- Removable fan tray with 6 DC fans, 80 x 80 x 25 mm, 36.4 CFM, 29 dB(A), with LED indicator for the DC fans, replaceable filter included
- Air flow from left to right
- Power entry module with switch, fuse and filter on the rear side
- Completely assembled and wired
- Other configurations on request