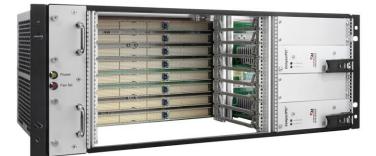

## Key features:

- 4U 84 HP CompactPCI Chassis with fan tray
- Card rack acc. to IEEE 1101.1, 1101.10/11 and IEC 60297-3-101, -102, -103
- CompactPCI Backplane, 6+3 U, 8 slots, system slot left 64 bit/ 33 MHz, VIO = 5V, with rear I/O, with P47 power supply connector
- 2x CompactPCI power supply unit 300 W, with wide range input 90 – 264 VAC, (3.3 V / 40 A, 5 V / 40 A, 12 V / 5 A, –12 V / 2 A) with PFC, with P47 connector, incl. 8 HP / 3 U front panel
- Removable fan tray with 6 DC fans, 80 x 80 x 25 mm, 36.4 CFM, 29 dB(A), with LED indicator for the DC fans, replaceable filter included
- Air flow from left to right
- Power entry module with switch, fuse and filter on the rear side
- Completely assembled and wired
- Other configurations on request

Order number: LMH0000251

Dimensions W: 482.6 mm H: 175.7mm D: 283.1 mm