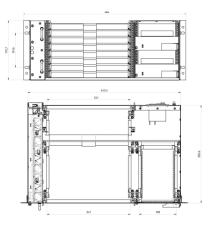

CompactPCI®







## Key features:

- 4U 84 HP CompactPCI Chassis with fan tray
- Card rack acc. to IEEE 1101.1, 1101.10/11 and IEC 60297-3-101, -102, -103
- CompactPCI Backplane, 6+3 U, 8 slots, system slot left 64 bit/ 33 MHz, VIO = 5V, with rear I/O, with P47 power supply connector
- 2x CompactPCI power supply unit 300 W, with wide range input 90 – 264 VAC, (3.3 V / 40 A, 5 V / 40 A, 12 V / 5 A, –12 V / 2 A) with PFC, with P47 connector, incl. 8 HP / 3 U front panel
- Removable fan tray with 6 DC fans, 80 x 80 x 25 mm, 36.4 CFM, 29 dB(A), with LED indicator for the DC fans, replaceable filter included
- Air flow from left to right
- Power entry module with switch, fuse and filter on the rear side
- Completely assembled and wired
- Other configurations on request

Order number: LMH0000251

Dimensions W: