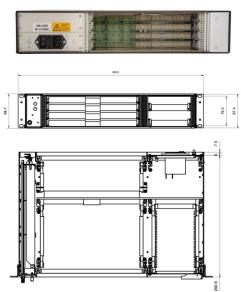

|                                 |            | A Phoenix Mecano Company |
|---------------------------------|------------|--------------------------|
| 2U/ 84 HP Chassis<br>CompactPCI | CompactPCI | 4 Slot Backplane, 300 W  |
| OomnootDOI®                     |            |                          |

L





T



## Key features:

- 1U 84 HP CompactPCI Chassis with fan tray
- Card rack acc. to IEEE 1101.1, 1101.10/11 and IEC 60297-3-101, -102, -103
- CompactPCI Backplane, 6+3 U, 4 slots, system slot left 64 bit/ 33 MHz, VIO = 5V, with rear I/O, with P47 power supply connector
- CompactPCI power supply unit 300 W, with wide range input 90 264 VAC, (3.3 V / 40 A, 5 V / 40 A, 12 V / 5 A, –12 V / 2 A) with PFC, with P47 connector, incl. 8 HP / 3 U front panel
- Removable fan tray with 3 DC fans, 80 x 80 x 25 mm, 36.4 CFM, 29 dB(A), with LED indicator for the DC fans, replaceable filters (class G1) included
- Air flow from left to right
- Power entry module with switch, fuse and filter on the rear side
- Completely assembled and wired
- Other configurations on request

Order number: LMH0000222

Dimens