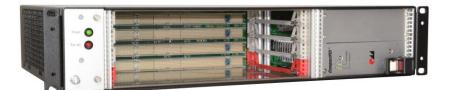

|                                 |            | A Phoenix Mecano Company |
|---------------------------------|------------|--------------------------|
| 2U/ 84 HP Chassis<br>CompactPCI | CompactPCI | 4 Slot Backplane, 300 W  |
| OomnootDOI®                     |            |                          |

## Key features:

- 1U 84 HP CompactPCI Chassis with fan tray
- Card rack acc. to IEEE 1101.1, 1101.10/11 and IEC 60297-3-101, -102, -103
- CompactPCI Backplane, 6+3 U, 4 slots, system slot left 64 bit/ 33 MHz, VIO = 5V, with rear I/O, with P47 power supply connector
- CompactPCI power supply unit 300 W, with wide range input 90 264 VAC, (3.3 V / 40 A, 5 V / 40 A, 12 V / 5 A, –12 V / 2 A) with PFC, with P47 connector, incl. 8 HP / 3 U front panel
- Removable fan tray with 3 DC fans, 80 x 80 x 25 mm, 36.4 CFM, 29 dB(A), with LED indicator for the DC fans, replaceable filters (class G1) included
- Air flow from left to right
- Power entry module with switch, fuse and filter on the rear side
- Completely assembled and wired
- Other configurations on request