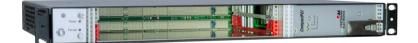

|                                 |            | HARTMANN ELECTRONIC A Phoenix Mecano Company |
|---------------------------------|------------|----------------------------------------------|
| 1U/ 84 HP Chassis<br>CompactPCI | CompactPCI | 2 Slot Backplane, 250 W                      |
|                                 |            |                                              |

## **Key features:**

- 1U 84 HP CompactPCI Chassis with fan tray
- Card rack acc. to IEEE 1101.1, 1101.10/11 and IEC 60297-3-101, -102, -103
- CompactPCI Backplane, 6+3 U, 2 slots, system slot left 64 bit/ 33 MHz, VIO = 5V, with rear I/O, with P47 power supply connector
- CompactPCI power supply unit 250 W with, wide range input 90 264 VAC, Output (3.3 V / 25 A, 5 V / 25 A, 12 V / 5 A, –12 V / 1 A), efficiency: typ. 78% at 230VAC, with P47 connector, incl. 3U / 8HP front panel
- Removable fan tray with 4 DC fans, 40 x 40 x 28 mm, 11.3 CFM, 37 dB(A), with LED indicator for the DC fans
- Power entry module with switch, fuse and filter on the rear side
- Completely assembled and wired
- Other configurations on request