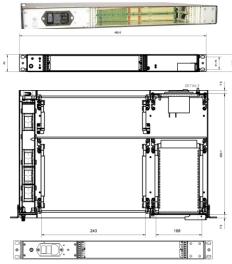

## **Key features:**

- 1U 84 HP CompactPCI Chassis with fan tray
- Card rack acc. to IEEE 1101.1, 1101.10/11 and IEC 60297-3-101, -102, -103
- CompactPCI Backplane, 6+3 U, 2 slots, system slot left 64 bit/ 33 MHz, VIO = 5V, with rear I/O, with P47 power supply connector
- CompactPCI power supply unit 250 W with, wide range input 90 264 VAC, Output (3.3 V / 25 A, 5 V / 25 A, 12 V / 5 A, –12 V / 1 A), efficiency: typ. 78% at 230VAC, with P47 connector, incl. 3U / 8HP front panel
- Removable fan tray with 4 DC fans, 40 x 40 x 28 mm, 11.3 CFM, 37 dB(A), with LED indicator for the DC fans
- Power entry module with switch, fuse and filter on the rear side
- Completely assembled and wired
- Other configurations on request

Order number: LMH0000300

D: 283.1 mm

S RoHS

www.hartmann-electronic.com Page 1 of 1