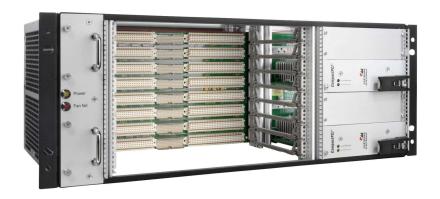

## 4U/ 84 HP Chassis VME64x

## VME64x

## 8 Slot Backplane, 2x300 W

## 4U 84 HP VME64x System Chassis with fan tray

- Card rack acc. to IEEE 1101.1, 1101.10/11 and IEC 60297-3-101, -102, -103
- VME64x Backplane, 6+3 U, 8 slots, with J0 connector, active termination, with automatic daisy chain, with rear I/O, with P47 power supply connector
- 2x CompactPCI power supply unit 300 W, with wide range input 90 264 VAC, (3.3 V / 40 A, 5 V / 40 A, 12 V / 10 A, –12 V / 2 A) with PFC, with P47 connector, incl. 8 HP / 3 U front panel
- Removable fan tray with 6 DC fans, 80 x 80 x 25 mm, 36.4 CFM, 29 dB(A), with LED indicator for the DC fans, replaceable filter included
- Air flow from left to right

**Key features:** 

- Power entry module with switch, fuse and filter on the rear side
- Completely assembled and wired
- Other configurations on request

Order number: LMH0000260

Dimensions W: 482.6 mm H: 175.7 mm D: 283.1 mm