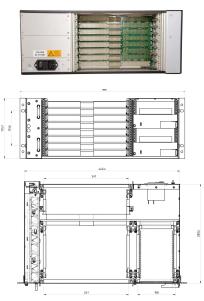

**Key features:** 

- Power entry module with switch, fuse and filter on the rear side
- Completely assembled and wired
- Other configurations on request

Order number: LMH0000260

Dimensions W: 482.6 mm H: 175.7 mm D: 283.1 mm