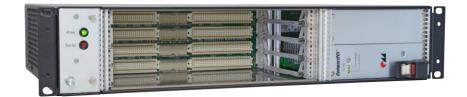

## 2U/ 84 HP Chassis VME64x

# VME64x

## 4 Slot Backplane, 300 W

### **Key features:**

- 2U 84 HP VME64x System Chassis with fan tray
- Card rack acc. to IEEE 1101.1, 1101.10/11 and IEC 60297-3-101, -102, -103
- VME64x Backplane, 6+3 U, 4 slots, with J0 connector, active termination, with automatic daisy chain, with rear I/O, with P47 power supply connector
- CompactPCI power supply unit 300 W, with wide range input 90 264 VAC, (3.3 V / 40 A, 5 V / 40 A, 12 V / 5 A, –12 V / 2 A) with PFC, with P47 connector, incl. 8 HP / 3 U front panel
- Removable fan tray with 3 DC fans, 80 x 80 x 25 mm, 36.4 CFM, 29 dB(A), with LED indicator for the DC fans, replaceable filters (class G1) included
- Air flow from left to right
- Power entry module with switch, fuse and filter on the rear side
- Completely assembled and wired
- Other configurations on request