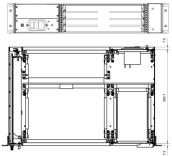

### **Key features:**

- 2U 84 HP VME64x System Chassis with fan tray
- Card rack acc. to IEEE 1101.1, 1101.10/11 and IEC 60297-3-101, -102, -103
- VME64x Backplane, 6+3 U, 4 slots, with J0 connector, active termination, with automatic daisy chain, with rear I/O, with P47 power supply connector
- CompactPCI power supply unit 300 W, with wide range input 90 264 VAC, (3.3 V / 40 A, 5 V / 40 A, 12 V / 5 A, –12 V / 2 A) with PFC, with P47 connector, incl. 8 HP / 3 U front panel
- Removable fan tray with 3 DC fans, 80 x 80 x 25 mm, 36.4 CFM, 29 dB(A), with LED indicator for the DC fans, replaceable filters (class G1) included
- Air flow from left to right
- Power entry module with switch, fuse and filter on the rear side
- Completely assembled and wired
- Other configurations on request