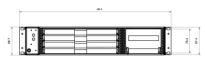

## 2U/ 84 HP Chassis VME64x

# VME64x

## 4 Slot Backplane, 300 W











#### Dimensions W: 482.6 mm H: 87.4 mm D: 283.1 mm

### **Key features:**

- 2U 84 HP VME64x System Chassis with fan tray
- Card rack acc. to IEEE 1101.1, 1101.10/11 and IEC 60297-3-101, -102, -103
- VME64x Backplane, 6+3 U, 4 slots, with J0 connector, active termination, with automatic daisy chain, with rear I/O, with P47 power supply connector
- CompactPCI power supply unit 300 W, with wide range input 90 264 VAC, (3.3 V / 40 A, 5 V / 40 A, 12 V / 5 A, –12 V / 2 A) with PFC, with P47 connector, incl. 8 HP / 3 U front panel
- Removable fan tray with 3 DC fans, 80 x 80 x 25 mm, 36.4 CFM, 29 dB(A), with LED indicator for the DC fans, replaceable filters (class G1) included
- Air flow from left to right
- Power entry module with switch, fuse and filter on the rear side
- Completely assem