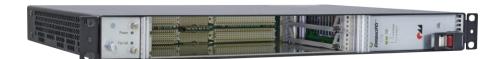

## 1U/ 84 HP Chassis VME64x

## VME64x

## 2 Slot Backplane, 250 W

## **Key features:**

- 1U 84 HP VME64x System Chassis with fan tray
- Card rack acc. to IEEE 1101.1, 1101.10/11 and IEC 60297-3-101, -102, -103
- VME64x Backplane, 6+3 U, 2 slots, with J0 connector, active termination, with automatic daisy chain, with rear I/O, with P47 power supply connector
- CompactPCI power supply unit 250 W, with wide range input 90 264 VAC, (3.3 V / 25 A, 5 V / 25 A, 12 V / 5 A, –12 V / 1 A) with PFC, with P47 connector, incl. 8 HP / 3 U front panel
- Removable fan tray with 4 DC fans, 40 x 40 x 28 mm, 13.1 CFM, 40 dB(A), with LED indicator for the DC fans Air
- flow from left to right
- Power entry module with switch, fuse and filter on the rear side
- Completely assembled and wired
- Other configurations on request