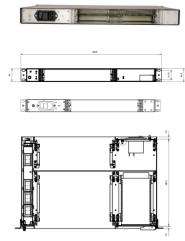

Order number: LMH0000312

Dimensions W: 482.6 mm H: 44.3 mm D: 283.1 mm

www.hartmann-electronic.com