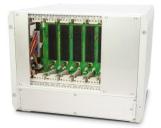

| 4U/ 42 HP Chassis<br>VPX | VPX | 5 Slot Backplane, 300 W |
|--------------------------|-----|-------------------------|
|                          |     |                         |

## Key features:

- 4U (1+3) 42 HP VPX Desktop Chassis Platform
- Card rack acc. to IEEE 1101.1, 1101.10/11 and IEC 60297-3-101, -102, -103
- VPX Backplane, 3U, 5 Slot, Full Mesh configuration X4 on P1, with rear I/O,
- ATX power supply unit 300 W with, wide range input 90 264 VAC, 47 - 63 Hz (3.3 V / 17 A, 5 V / 18 A, 12 V / 24 A, -12 V / 0.3 A) with PFC, efficiency: typ. 87% at 115V, full load, with fan and switch, with cable harness for connection, to backplane, incl. 3U / 10HP front panel
- Cooled by 2x +12V DC fans 80mm, air flow from bottom to top
- Completely assembled and wired
- Other configurations on request