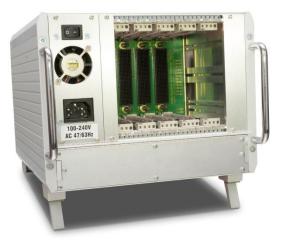

| 4U/ 42 HP Chassis<br>VPX | VPX | 5 Slot Backplane, 300 W |
|--------------------------|-----|-------------------------|
|                          |     |                         |

## Key features:

- 4U (1+3) 42 HP VPX Desktop Chassis Platform
- Card rack acc. to IEEE 1101.1, 1101.10/11 and IEC 60297-3-101, -102, -103
- VPX Backplane, 3U, 5 Slot, Full Mesh configuration X4 on P1, with rear I/O,
- ATX power supply unit 300 W with, wide range input 90 264 VAC, 47 - 63 Hz (3.3 V / 17 A, 5 V / 18 A, 12 V / 24 A, -12 V / 0.3 A) with PFC, efficiency: typ. 87% at 115V, full load, with fan and switch, with cable harness for connection, to backplane, incl. 3U / 10HP front panel
- Cooled by 2x +12V DC fans 80mm, air flow from bottom to top
- Completely assembled and wired
- Other configurations on request

Dimensions B: 235.7 mm H: 176.4 mm D: 278.0 mm

Order number: LMH0000940