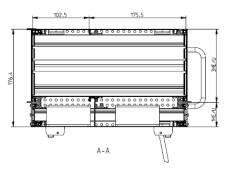

| 4U/ 42 HP Chassis<br>VPX | VPX | 5 Slot Backplane, 300 W |
|--------------------------|-----|-------------------------|
|                          |     |                         |









## Key features:

- 4U (1+3) 42 HP VPX Desktop Chassis Platform
- Card rack acc. to IEEE 1101.1, 1101.10/11 and IEC 60297-3-101, -102, -103
- VPX Backplane, 3U, 5 Slot, Full Mesh configuration X4 on P1, with rear I/O,
- ATX power supply unit 300 W with, wide range input 90 264 VAC, 47 - 63 Hz (3.3 V / 17 A, 5 V / 18 A, 12 V / 24 A, -12 V / 0.3 A) with PFC, efficiency: typ. 87% at 115V, full load, with fan and switch, with cable harness for connection, to backplane, incl. 3U / 10HP front panel
- Cooled by 2x +12V DC fans 80mm, air flow from bottom to top
- Completely assembled and wired
- Other configurations on request

Dimensions B: 235.7 mm H: 176.4 mm D: 278.0 mm

Order number: LMH0000940