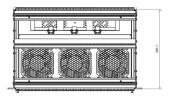

## Key features:

- 4U (1+3) 84 HP VPX Chassis Platform with fan tray
- Card rack acc. to IEEE 1101.1, 1101.10/11 and IEC 60297-3-101, -102, -103
- OpenVPX Backplane, 3U, 8 Slot, Profile BKP3-CEN08-15.2.15-4, centralized backplane hosting 6 payloads and 2 integrated switches (data & control plane), with rear I/O, for PCIe Gen3
- Industrial 600 W ATX power supply unit with wide range input 90–264V AC, Output: 3.3V/25A, 5V/25A, 12V/45A, -12V/0.8A, min. load: 5V/0.1A, 12V/0.5A) with PFC, with fan and switch. Other power supplies on request!
- Cooled by 3x +12V DC fans 120mm, air flow from bottom to top
- Completely assembled and wired
- Other configurations on request

Dimensions B: 482.7 mm H: 177.0 mm D: 283.1 mm

Order number: LMH0000930

www.hartmann-electronic.com Page 1 of 1