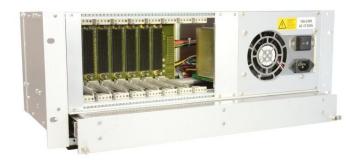

## Key features:

- 4U (1+3) 84 HP VPX Chassis Platform with fan tray
- Card rack acc. to IEEE 1101.1, 1101.10/11 and IEC 60297-3-101, -102, -103
- OpenVPX Backplane, 3U, 8 Slot, Profile BKP3-CEN08-15.2.15-4, centralized backplane hosting 6 payloads and 2 integrated switches (data & control plane), with rear I/O, for PCIe Gen3
- Industrial 600 W ATX power supply unit with wide range input 90–264V AC, Output: 3.3V/25A, 5V/25A, 12V/45A, -12V/0.8A, min. load: 5V/0.1A, 12V/0.5A) with PFC, with fan and switch. Other power supplies on request!
- Cooled by 3x +12V DC fans 120mm, air flow from bottom to top
- Completely assembled and wired
- Other configurations on request

Dimensions B: 482.7 mm H: 177.0 mm D: 283.1 mm

Order number: LMH0000930

www.hartmann-electronic.com Page 1 of 1