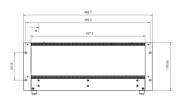

Dimensions B: 482.7 mm H: 177.0 mm D: 283.1 mm

Order number: LMH0000930

www.hartmann-electronic.com Page 1 of 1