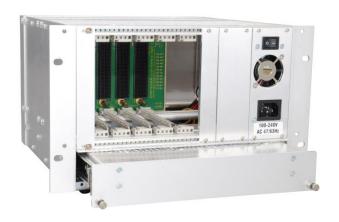

## 4U/ 50 HP Chassis VPX

## **Key features:**

- 4U (1+3) 50 HP VPX Chassis Platform with fan tray
- Card rack acc. to IEEE 1101.1, 1101.10/11 and IEC 60297-3-101, -102, -103
- VPX Backplane, 3U, 5 Slot, Full Mesh configuration X4 on P1, with rear I/O,
- ATX power supply unit 300 W with, wide range input 90 264 VAC, 47 63 Hz (3.3 V / 17 A, 5 V / 18 A, 12 V / 24 A, –12 V / 0.3 A) with PFC, efficiency: typ. 87% at 115V, full load, with fan and switch, with cable harness for connection, to backplane, incl. 3U / 10HP front panel
- Cooled by 2x +12V DC fans 92mm, air flow from bottom to top
- Completely assembled and wired
- Other configurations on request