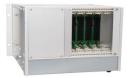

## 4U/ 50 HP Chassis VPX

## **Key features:**

- 4U (1+3) 50 HP VPX Chassis Platform with fan tray
- Card rack acc. to IEEE 1101.1, 1101.10/11 and IEC 60297-3-101, -102, -103
- VPX Backplane, 3U, 5 Slot, Full Mesh configuration X4 on P1, with rear I/O,
- ATX power supply unit 300 W with, wide range input 90 264 VAC, 47 63 Hz (3.3 V / 17 A, 5 V / 18 A, 12 V / 24 A, –12 V / 0.3 A) with PFC, efficiency: typ. 87% at 115V, full load, with fan and switch, with cable harness for connection, to backplane, incl. 3U / 10HP front panel
- Cooled by 2x +12V DC fans 92mm, air flow from bottom to top
- Completely assembled and wired
- Other configurations on request