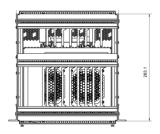

13.2

Dimensions B: 270.5 mm H: 177.0 mm D: 283.1 mm

Order number: LMH0000840

www.hartmann-electronic.com Page 1 of 1