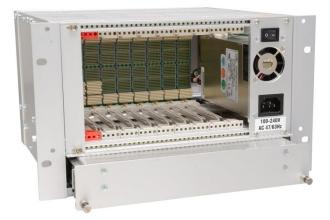

|                             |        | , en necene company     |
|-----------------------------|--------|-------------------------|
| 4U/ 50 HP Chassis<br>SERIAL | SERIAL | 9 Slot Backplane, 300 W |
|                             |        |                         |

## Key features:

- 4U (1+3) 50 HP SERIAL Chassis Platform with fan tray
- Card rack acc. to IEEE 1101.1, 1101.10/11 and IEC 60297-3-101, -102, -103
- CompactPCI Serial Backplane, 3U, 9 Slot, System slot left, without rear I/O, acc. PICMG CPCI-S.0, for PCIe Gen3, with GbE Single Star Topology
- ATX power supply unit 300 W with, wide range input 90 264 VAC, 47 - 63 Hz (3.3 V / 14 A, 5 V / 14 A, 12 V / 25 A, -12 V / 0.5 A) with PFC, efficiency: typ. 87% at 115V, full load, with fan and switch, with cable harness for connection, to backplane, incl. 3U / 10HP front panel
- Cooled by 2x +12V DC fans 92mm, air flow from bottom to top
- Completely assembled and wired