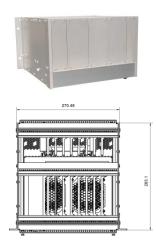

Order number: LMH0000850

Other configurations on request

Dimensions B: 270.5 mm H: 177.0 mm D: 283.1 mm