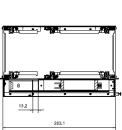

Order number: LMH0000850

Other configurations on request

Dimensions B: 270.5 mm H: 177.0 mm D: 283.1 mm