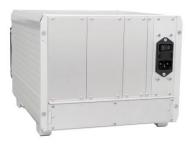

## 4U/ 42 HP Chassis CompactPCI Serial

## .., ........

- 4U (1+3) 42 HP cPCI Serial Desktop Chassis Platform
- Card rack acc. to IEEE 1101.1, 1101.10/11 and IEC 60297-3-101, -102, -103 in table housing
- CompactPCI Serial Backplane, 3U, 7 Slot, System slot right, without rear I/O, acc. PICMG CPCI-S.0, for PCIe Gen3, with GbE Single Star Topology
- 300W CompactPCI Serial power supply unit with wide input range 90-264VAC, (12V/ 25A, 5V/ 2.5A Standby), EC61000-3-2 harmonic correction, Efficiency typical 90%, incl. front panel 3U 8HP
- Power entry module with switch, fuse and filter on the rear side
- Cooled by 2x +12V DC fans 80mm, air flow from bottom to top
- Completely assembled and wired
- Other configurations on request