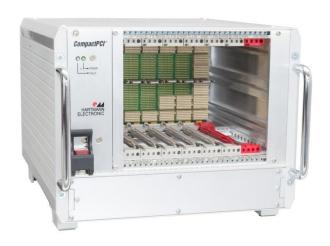

## 4U/ 42 HP Chassis CompactPCI Serial

## 7 Slot Backplane, 300 W

## CompactPCI® Serial

## .., ........

- 4U (1+3) 42 HP cPCI Serial Desktop Chassis Platform
- Card rack acc. to IEEE 1101.1, 1101.10/11 and IEC 60297-3-101, -102, -103 in table housing
- CompactPCI Serial Backplane, 3U, 7 Slot, System slot right, without rear I/O, acc. PICMG CPCI-S.0, for PCIe Gen3, with GbE Single Star Topology
- 300W CompactPCI Serial power supply unit with wide input range 90-264VAC, (12V/ 25A, 5V/ 2.5A Standby), EC61000-3-2 harmonic correction, Efficiency typical 90%, incl. front panel 3U 8HP
- Power entry module with switch, fuse and filter on the rear side
- Cooled by 2x +12V DC fans 80mm, air flow from bottom to top
- Completely assembled and wired
- Other configurations on request