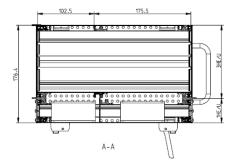

Dimensions B: 235.7 mm H: 176.4 mm

D: 278.0 mm

Order number: LMH0000820

www.hartmann-electronic.com Page 1 of 1