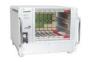

## 4U/ 42 HP Chassis CompactPCI Serial

## 7 Slot Backplane, 300 W

## CompactPCI® Serial

## .., ........

- 4U (1+3) 42 HP cPCI Serial Desktop Chassis Platform
- Card rack acc. to IEEE 1101.1, 1101.10/11 and IEC 60297-3-101, -102, -103 in table housing
- CompactPCI Serial Backplane, 3U, 7 Slot, System slot right, without rear I/O, acc. PICMG CPCI-S.0, for PCIe Gen3, with GbE Single Star Topology
- 300W CompactPCI Serial power supply unit with wide input range 90-264VAC, (12V/ 25A, 5V/ 2.5A Standby), EC61000-3-2 harmonic correction, Efficiency typical 90%, incl. front panel 3U 8HP
- Power entry module with switch, fuse and filter on the rear side
- Cooled by 2x +12V DC fans 80mm, air flow from bottom to top
- Completely assembled and wired
- Other configurations on request