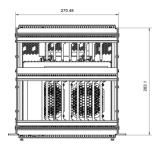

13.2

Dimensions B: 270.5 mm H: 177.0 mm D: 283.1 mm

Order number: LMH0000631

www.hartmann-electronic.com Page 1 of 1