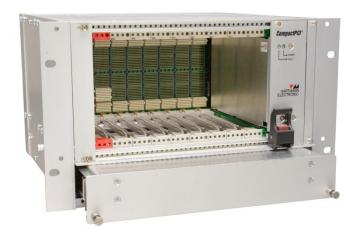

### 4U/ 50 HP Chassis SERIAL

### 9 Slot Backplane, 300 W

## CompactPCI® Serial

#### **Key features:**

- 4U (1+3) 50 HP SERIAL Chassis Platform with fan tray
- Card rack acc. to IEEE 1101.1, 1101.10/11 and IEC 60297-3-101, -102, -103
- CompactPCI Serial Backplane, 3U, 9 Slot, System slot left, without rear I/O, acc. PICMG CPCI-S.0, for PCIe Gen3, with GbE Single Star Topology
- 300W CompactPCI Serial power supply unit with wide input range 90-264VAC, (12V/25A, 5V/2.5A Standby), EC61000-3-2 harmonic correction, Efficiency typical 90%, incl. front panel 3U 8HP
- Cooled by 2x +12V DC fans 92mm, air flow from bottom to top
- Power entry module with switch, fuse and filter on the rear side
- Completely assembled and wired
- Other configurations on request